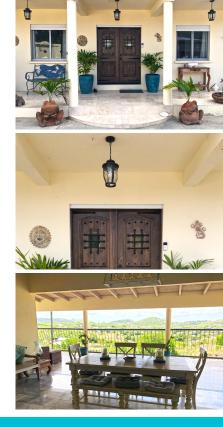

Constructed in a European-style, Wits End boasts spacious and inviting interiors. The property features three roomy bedrooms, three and a half bathrooms, a large kitchen, a covered outdoor dining area, a generous living room, and an expansive wrap-around veranda that offers breathtaking views of the picturesque Piccadilly valley.