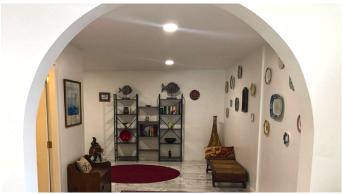

Constructed in a European-style, Wits End boasts spacious and inviting interiors. The property features three roomy bedrooms, three and a half bathrooms, a large kitchen, a covered outdoor dining area, a generous living room, and an expansive wrap-around veranda that offers breathtaking views of the picturesque Piccadilly valley.