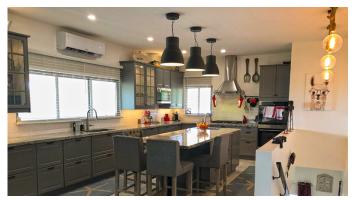

Constructed in a European-style, Wits End boasts spacious and inviting interiors. The property features three roomy bedrooms, three and a half bathrooms, a large kitchen, a covered outdoor dining area, a generous living room, and an expansive wrap-around veranda that offers breathtaking views of the picturesque Piccadilly valley.