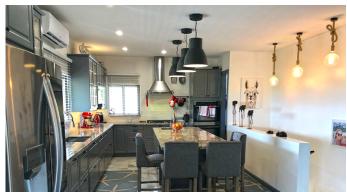

Constructed in a European-style, Wits End boasts spacious and inviting interiors. The property features three roomy bedrooms, three and a half bathrooms, a large kitchen, a covered outdoor dining area, a generous living room, and an expansive wrap-around veranda that offers breathtaking views of the picturesque Piccadilly valley.