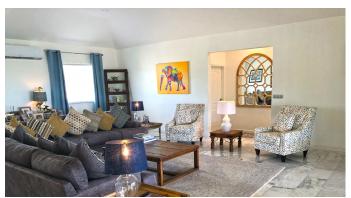

Constructed in a European-style, Wits End boasts spacious and inviting interiors. The property features three roomy bedrooms, three and a half bathrooms, a large kitchen, a covered outdoor dining area, a generous living room, and an expansive wrap-around veranda that offers breathtaking views of the picturesque Piccadilly valley.