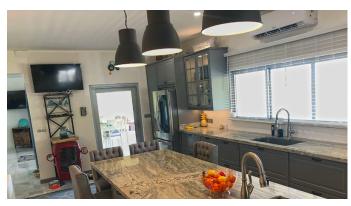

Constructed in a European-style, Wits End boasts spacious and inviting interiors. The property features three roomy bedrooms, three and a half bathrooms, a large kitchen, a covered outdoor dining area, a generous living room, and an expansive wrap-around veranda that offers breathtaking views of the picturesque Piccadilly valley.