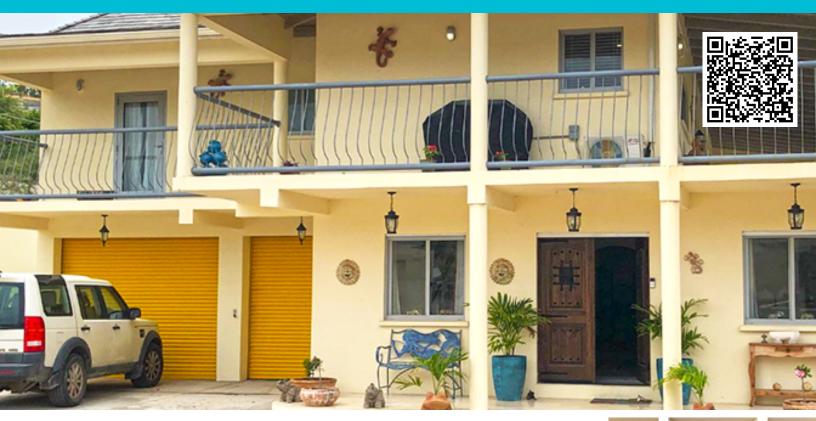

WITS END - COBBS CROSS - ENGLISH HARBOUR Cobbs Cross, English Harbour, St. Paul's, Antigua US\$ 1,285,000

5 🔓 5 🐛 0.30 ac. 🧥 5600 sq. ft

Wits End is a remarkable property available for sale in Cobbs Cross St. Pauls, Antigua. Situated close to English and Falmouth Harbour, the yachting capitals of Antigua and Barbuda, this 4-bedroom, 2-level home offers an exceptional living experience.

Constructed in a European-style, Wits End boasts spacious and inviting interiors. The property features three roomy bedrooms, three and a half bathrooms, a large kitchen, a covered outdoor dining area, a generous living room, and an expansive wrap-around veranda that offers breathtaking views of the picturesque Piccadilly valley.