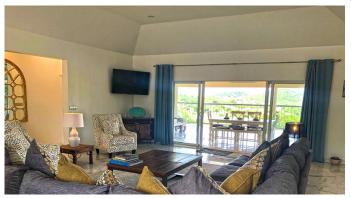

Constructed in a European-style, Wits End boasts spacious and inviting interiors. The property features three roomy bedrooms, three and a half bathrooms, a large kitchen, a covered outdoor dining area, a generous living room, and an expansive wrap-around veranda that offers breathtaking views of the picturesque Piccadilly valley.