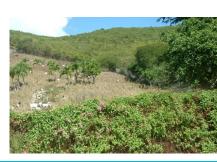

## **BROOKS ESTATE**

Valley Church, Carlisle Bay, Old Road, Antigua

US\$ 600,000

L 1.00 ac | 44,400 sq. ft

Set in the stunning south-west region of Antigua, this remarkable parcel of land offers panoramic views of Cades Reef, Montserrat, St. Kitts, and Nevis. Surrounded by natural beauty and nestled in an elevated position, this property creates an exceptional opportunity for building a serene hilltop residence. The land gently ascends, ensuring an unobstructed outlook and ideal positioning for capturing ocean breezes and golden sunsets.

A beautifully constructed stone wall marks the entryway and sets the tone for the rest of the fully fenced lot. At the base of the property, a well-constructed road leads directly to the top of the hill, streamlining access for construction and future living.