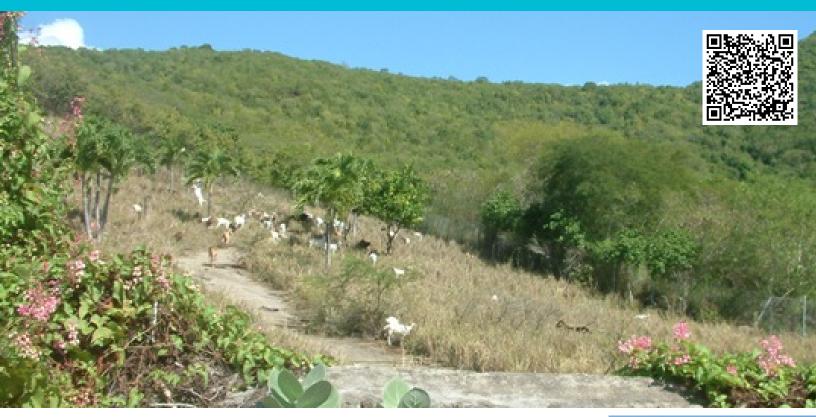

## **BROOKS ESTATE**

Valley Church, Carlisle Bay, Old Road, Antigua

US\$ 600,000

L 1.00 ac | 44,400 sq. ft

Set in the stunning south-west region of Antigua, this remarkable parcel of land offers panoramic views of Cades Reef, Montserrat, St. Kitts, and Nevis. Surrounded by natural beauty and nestled in an elevated position, this property creates an exceptional opportunity for building a serene hilltop residence. The land gently ascends, ensuring an unobstructed outlook and ideal positioning for capturing ocean breezes and golden sunsets.

A beautifully constructed stone wall marks the entryway and sets the tone for the rest of the fully fenced lot. At the base of the property, a well-constructed road leads directly to the top of the hill, streamlining access for construction and future living.