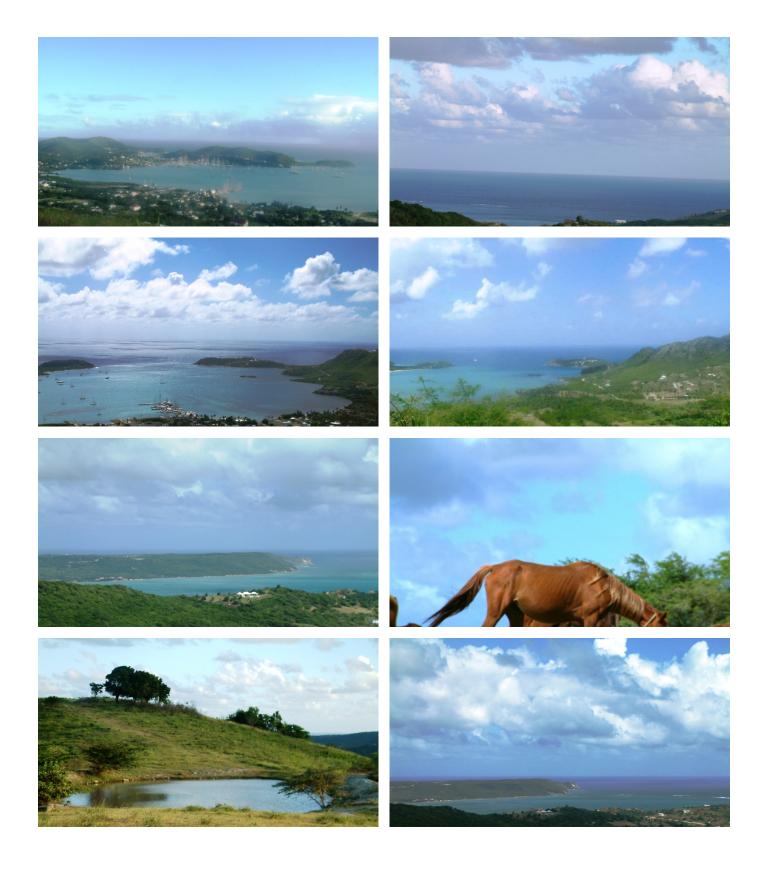

## FALMOUTH HEIGHTS

Monks Hill - Falmouth, St Paul, English Harbour, Antigua

Price on Request

L 0.50 ac | 22,200 sq. ft

Positioned high on a plateau in the Monks Hill area, these three 0.50-acre plots each offer a rare opportunity to build in one of the most breathtaking locations in Antigua. With an elevation of 900 feet, the land provides unmatched 360-degree views of Mamora Bay, Shirley Heights, Falmouth Harbour, English Harbour, Turtle Bay, Willoughby Bay, Jumby Bay, and Pigeon Beach. The elevation and flat terrain create the perfect setting for a home that blends seamless indoor-outdoor living with constant natural beauty in every direction.