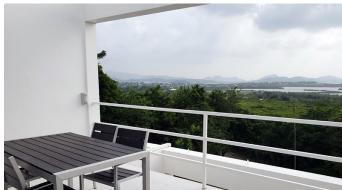

## LORD VIEW MANOR APARTMENTS

Paradise View, St Georges, Antigua

US\$ 1,900 per month

🛌 2 🖺 2 🚨 8000 sq. ft / 0.15 ac. 🎓 850 sq. ft

Located on the north-west coast of Antigua, just 5 minutes drive from white sand beaches, Lord View Manor is positioned on a hillside in the desirable neighbourhood of Paradise View, with superb ocean views and contemporary Caribbean style. Lord View Manor faces west and enjoys stunning views of the turquoise Caribbean Sea and glorious golden sunsets. The great location puts you at the heart of everything. White sand beaches, fine restaurants and 2 gourmet supermarkets are all closeby. The capital St. John's is just a 10 minute drive and Cedar Valley Golf Course is just a 5 minute drive away. Lord View Manor is a building of contemporary minimalist design, accommodating a total of 4 apartments with private balconies. Each unit features two air-conditioned bedrooms and two bathrooms. The kitchens are open plan and integrated into the living and dining areas. Sleek and functional pieces of furniture have been carefully selected for these stylish apartments to emphasize the clean-lined, modern simplicity of Lord View Manor. The Master Bedroom can accommodate either a king size or queen size bed whilst the Guest Bedroom can accommodate either queen size bed or 2 twin beds.