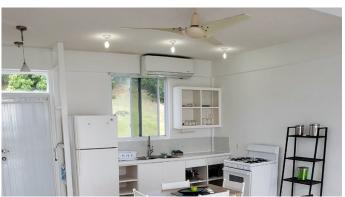

## LORD VIEW MANOR APARTMENTS

Paradise View, St Georges, Antigua

US\$ 1,900 per month

🛌 2 🖺 2 🚨 8000 sq. ft / 0.15 ac. 🎓 850 sq. ft

Located on the north-west coast of Antigua, just 5 minutes drive from white sand beaches, Lord View Manor is positioned on a hillside in the desirable neighbourhood of Paradise View, with superb ocean views and contemporary Caribbean style. Lord View Manor faces west and enjoys stunning views of the turquoise Caribbean Sea and glorious golden sunsets. The great location puts you at the heart of everything. White sand beaches, fine restaurants and 2 gourmet supermarkets are all closeby. The capital St. John's is just a 10 minute drive and Cedar Valley Golf Course is just a 5 minute drive away. Lord View Manor is a building of contemporary minimalist design, accommodating a total of 4 apartments with private balconies. Each unit features two air-conditioned bedrooms and two bathrooms. The kitchens are open plan and integrated into the living and dining areas. Sleek and functional pieces of furniture have been carefully selected for these stylish apartments to emphasize the clean-lined, modern simplicity of Lord View Manor. The Master Bedroom can accommodate either a king size or queen size bed whilst the Guest Bedroom can accommodate either queen size bed or 2 twin beds.