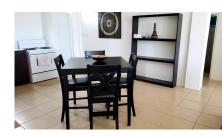

## LORD VIEW MANOR APARTMENTS

Paradise View, St Georges, Antigua

US\$ 1,900 per month

🛌 2 🖺 2 🚨 8000 sq. ft / 0.15 ac. 🎓 850 sq. ft

Located on the north-west coast of Antigua, just 5 minutes drive from white sand beaches, Lord View Manor is positioned on a hillside in the desirable neighbourhood of Paradise View, with superb ocean views and contemporary Caribbean style. Lord View Manor faces west and enjoys stunning views of the turquoise Caribbean Sea and glorious golden sunsets. The great location puts you at the heart of everything. White sand beaches, fine restaurants and 2 gourmet supermarkets are all closeby. The capital St. John's is just a 10 minute drive and Cedar Valley Golf Course is just a 5 minute drive away. Lord View Manor is a building of contemporary minimalist design, accommodating a total of 4 apartments with private balconies. Each unit features two air-conditioned bedrooms and two bathrooms. The kitchens are open plan and integrated into the living and dining areas. Sleek and functional pieces of furniture have been carefully selected for these stylish apartments to emphasize the clean-lined, modern simplicity of Lord View Manor. The Master Bedroom can accommodate either a king size or queen size bed whilst the Guest Bedroom can accommodate either queen size bed or 2 twin beds.