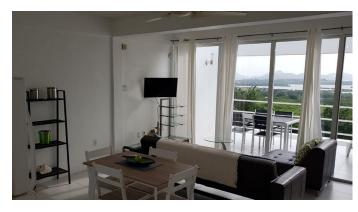

## LORD VIEW MANOR APARTMENTS

Paradise View, St Georges, Antigua

US\$ 1,900 per month

🛌 2 🖺 2 🚨 8000 sq. ft / 0.15 ac. 🎓 850 sq. ft

Located on the north-west coast of Antigua, just 5 minutes drive from white sand beaches, Lord View Manor is positioned on a hillside in the desirable neighbourhood of Paradise View, with superb ocean views and contemporary Caribbean style. Lord View Manor faces west and enjoys stunning views of the turquoise Caribbean Sea and glorious golden sunsets. The great location puts you at the heart of everything. White sand beaches, fine restaurants and 2 gourmet supermarkets are all closeby. The capital St. John's is just a 10 minute drive and Cedar Valley Golf Course is just a 5 minute drive away. Lord View Manor is a building of contemporary minimalist design, accommodating a total of 4 apartments with private balconies. Each unit features two air-conditioned bedrooms and two bathrooms. The kitchens are open plan and integrated into the living and dining areas. Sleek and functional pieces of furniture have been carefully selected for these stylish apartments to emphasize the clean-lined, modern simplicity of Lord View Manor. The Master Bedroom can accommodate either a king size or queen size bed whilst the Guest Bedroom can accommodate either queen size bed or 2 twin beds.