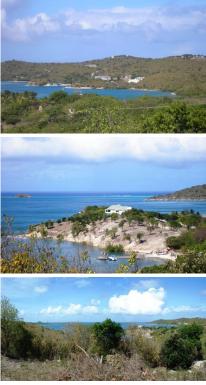

## NONSUCH BAY HILL

Brown's Bay, South East, Antigua

Price on Request

L 2.09 ac | 91,040 sq. ft

This property is the third plot south of the ocean, located about 2/3rd of a mile back from the water line.

The land gently slopes upward from the road to the existing unfinished structure which is at the brow of the hill on the surrounding area. This property is ideal for a large Stately or Caribbean Type, Single Home or the remaining property can be developed to have several single homes or Condo type multiple units.

This property commands a breath-taking Panoramic view of the Atlantic Ocean; From the right or North-west Mill Reef Boundary spanning across, Browns Bay and Green Island

To Emerald Cove and La Perlas North East Boundary.