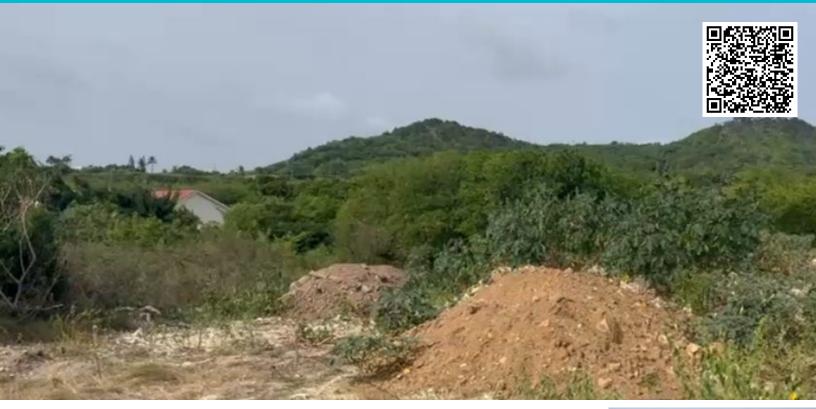

## PICCADILLY HEIGHTS

Piccadilly, St. Paul's, Antigua US\$ 653,400

**L**2.50 ac | 108,900 sq. ft

Piccadilly Heights offers 2.5 acres of gently sloping land nestled in the hills of St. Paul s, Antigua, just minutes from the island s most vibrant waterfront districts, English Harbour and Falmouth Harbour. Surrounded by natural greenery and panoramic hill views, this property presents an ideal location for a private villa, a small development, or a retreat with Caribbean character and modern convenience.