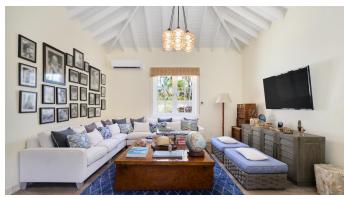

## ROLLING REEF VILLA

Turtle Bay, English Harbour, St Pauls, Antigua

US\$ 8,400,000

6 🔓 7 👢 88800 sq. ft / 2.06 ac. 🗥 7660 sq. ft

Nestled in the private residential enclave of Turtle Bay, Rolling Reef is a stunning property offering the epitome of island living with unparalleled views of the undulated hills of Antigua's southern coast. Situated on a lush 2.06-acre plot, this home provides a tranquil retreat just a short 10-minute drive from historic English Harbour.

The two-story floorplan features six ensuite bedrooms, including a detached master suite, a symmetric heated pool with a fountain, a fully equipped gym, and expansive indoor and outdoor living spaces such as a media room and study. Car enthusiasts will appreciate the ample garage space capable of accommodating up to ten vehicles.