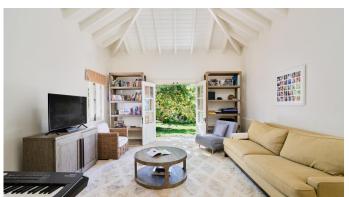

## ROLLING REEF VILLA

Turtle Bay, English Harbour, St Pauls, Antigua

US\$ 8,400,000

6 🔓 7 👢 88800 sq. ft / 2.06 ac. 🗥 7660 sq. ft

Nestled in the private residential enclave of Turtle Bay, Rolling Reef is a stunning property offering the epitome of island living with unparalleled views of the undulated hills of Antigua's southern coast. Situated on a lush 2.06-acre plot, this home provides a tranquil retreat just a short 10-minute drive from historic English Harbour.

The two-story floorplan features six ensuite bedrooms, including a detached master suite, a symmetric heated pool with a fountain, a fully equipped gym, and expansive indoor and outdoor living spaces such as a media room and study. Car enthusiasts will appreciate the ample garage space capable of accommodating up to ten vehicles.