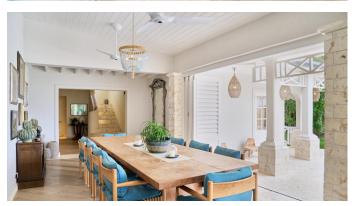

## ROLLING REEF VILLA

Turtle Bay, English Harbour, St Pauls, Antigua

US\$ 8,400,000

6 🔓 7 👢 88800 sq. ft / 2.06 ac. 🗥 7660 sq. ft

Nestled in the private residential enclave of Turtle Bay, Rolling Reef is a stunning property offering the epitome of island living with unparalleled views of the undulated hills of Antigua's southern coast. Situated on a lush 2.06-acre plot, this home provides a tranquil retreat just a short 10-minute drive from historic English Harbour.

The two-story floorplan features six ensuite bedrooms, including a detached master suite, a symmetric heated pool with a fountain, a fully equipped gym, and expansive indoor and outdoor living spaces such as a media room and study. Car enthusiasts will appreciate the ample garage space capable of accommodating up to ten vehicles.