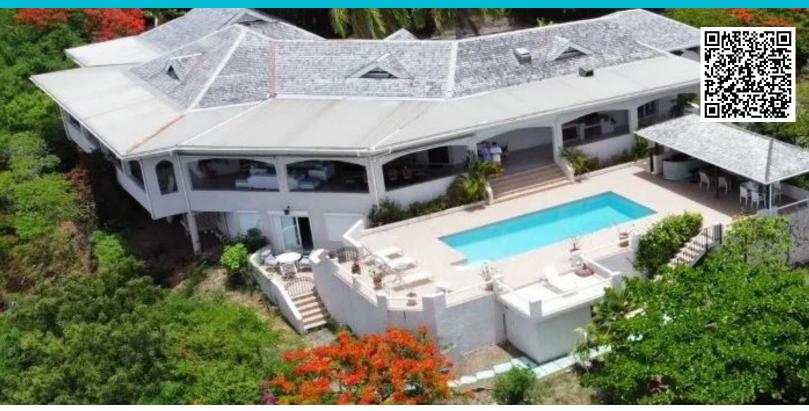

## THE BLUFF HOUSE & THE GARDEN COTTAGE

English Harbour, Saint Paul, Antigua And Barbuda

**8 4** 8

Set within 2 acres of private gardens and boasting 270 degree views over Falmouth Harbour and beyond, Bluff House and The Garden House offer outstanding holiday accommodation for anything from 4 to 18 guests. Bluff's elevated position allows for cooling trade winds, staggering views and is only a short walk to the bars and restaurants in both Falmouth Harbour, English Harbour and Nelson's Dockyard. Famous Catherine's Cafe on Pigeon Beach is only a 5 minute walk away.

## Bluff House

The main house offers accommodation for up to 12 guests, with four principle bedrooms on the ground floor and a further bedroom and bathroom downstairs. A self-contained Apartment downstairs offers a large double bed plus double sofa bed in the same room, sleeping 2-4 (ideal for crews).