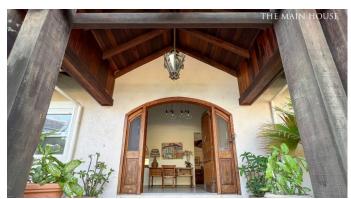

## Bluff House

The main house offers accommodation for up to 12 guests, with four principle bedrooms on the ground floor and a further bedroom and bathroom downstairs. A self-contained Apartment downstairs offers a large double bed plus double sofa bed in the same room, sleeping 2-4 (ideal for crews).