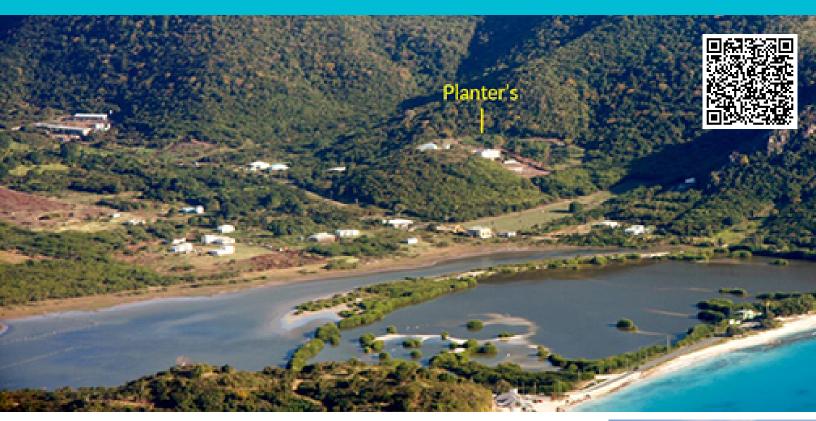

## THE PALMS ESTATE - PLANTER'S VILLA

Darkwood Beach, St. Mary's *US\$ 1,465,600* 

**-** 4 **-** 4

The Palms Estate is set on a wooded hillside in a delightful valley location with panoramic views over Darkwood Beach. The estate consists of is 2.3 acres and ranges between 80ft and 200ft above sea level.

Planter's is a substantial 4-bedroom villa being built on Plot One at The Palms. The home has accommodation spread over two story with both external and internal staircases leading between floors. The internal rooms are spacious and well-proportioned and there is a large external living area on the upper floor and a gallery that wraps round three sides of the villa. There is a separate day room with its own kitchen and living area on the lower level leading out to the large pool deck.