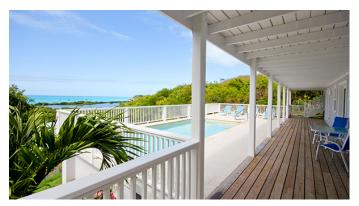

## THE PALMS ESTATE - PLANTER'S VILLA

Darkwood Beach, St. Mary's *US\$ 1,465,600* 

**-** 4 **-** 4

The Palms Estate is set on a wooded hillside in a delightful valley location with panoramic views over Darkwood Beach. The estate consists of is 2.3 acres and ranges between 80ft and 200ft above sea level.

Planter's is a substantial 4-bedroom villa being built on Plot One at The Palms. The home has accommodation spread over two story with both external and internal staircases leading between floors. The internal rooms are spacious and well-proportioned and there is a large external living area on the upper floor and a gallery that wraps round three sides of the villa. There is a separate day room with its own kitchen and living area on the lower level leading out to the large pool deck.